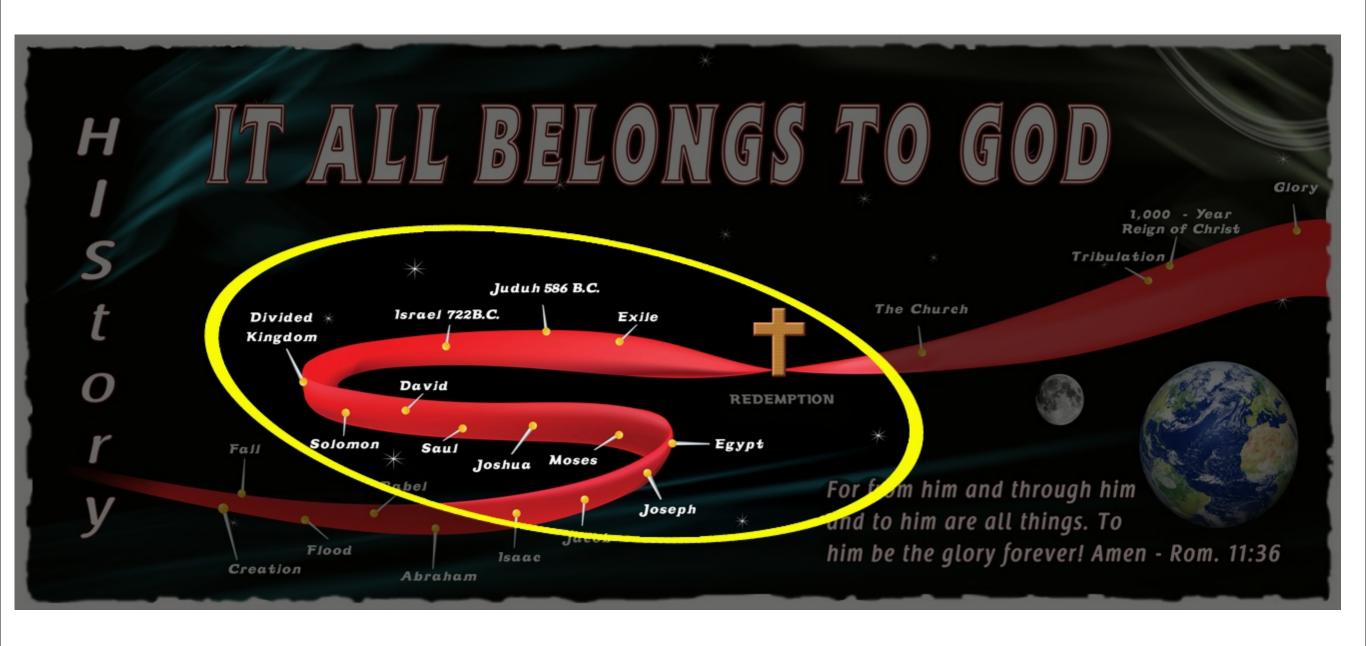

1. It really does, "All Belong to God"

Gal. 4:4 "But when the time had fully come, God sent his Son"

2. Who can help?

2. Who can help?
Not the Empire!

John 18:36 Jesus said, "My kingdom is not of this world.