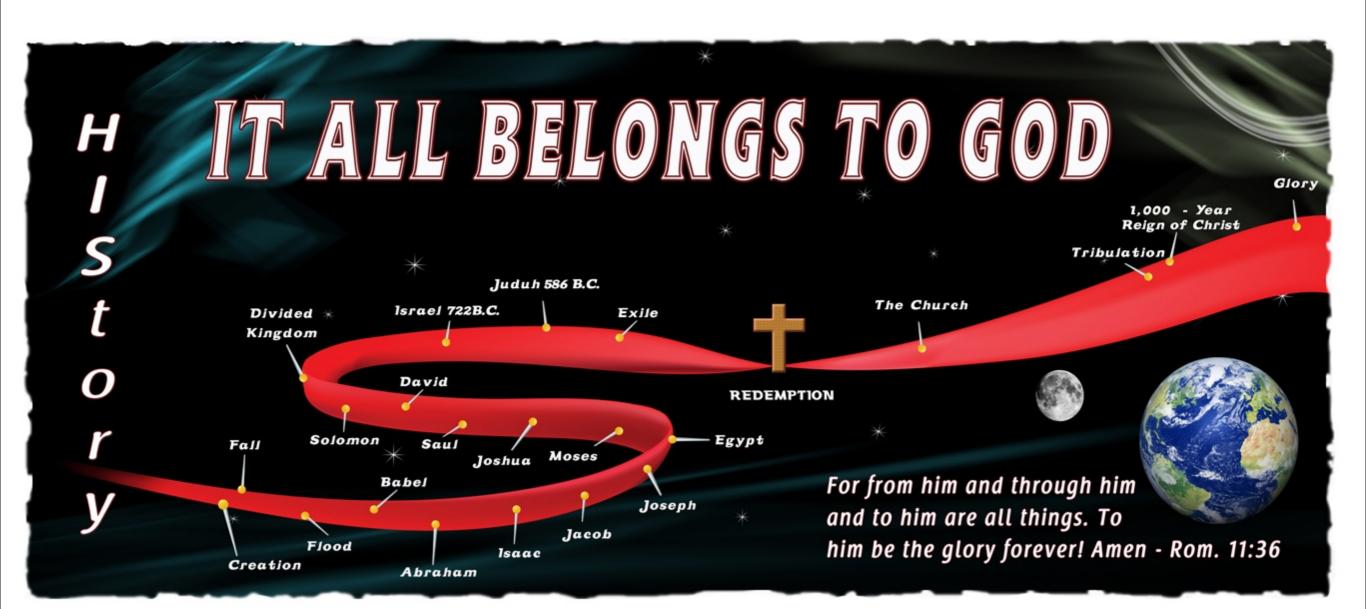

1. It really does, "All Belong to God"

Gal. 4:4 "But when the time had fully come, God sent his Son"

2. Who can help?

2. Who can help?
Not the Empire!

John 18:36 Jesus said, "My kingdom is not of this world.