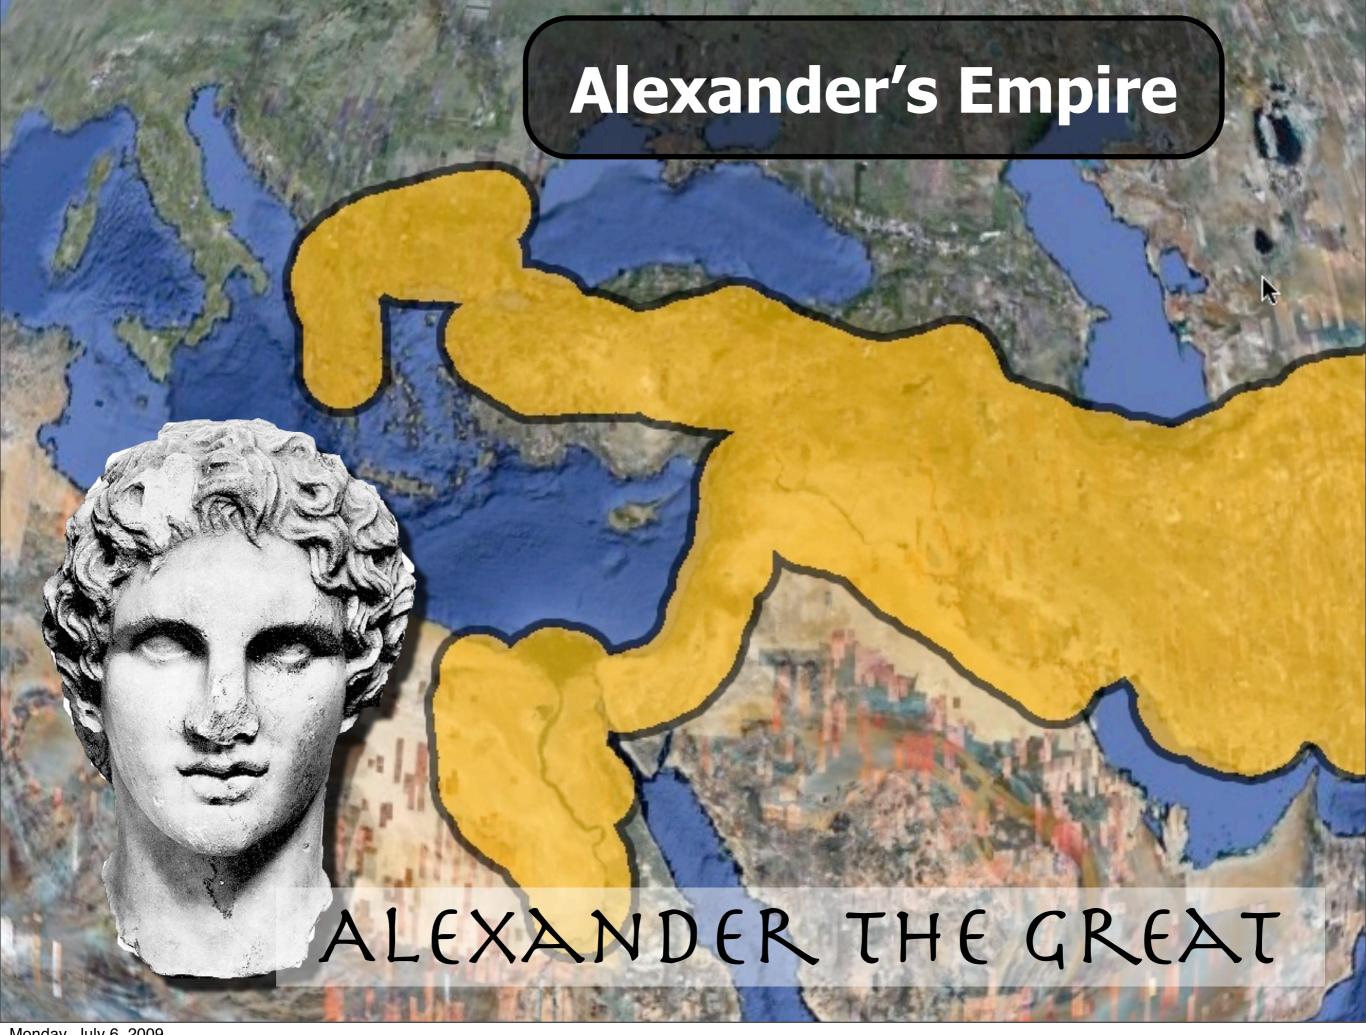

# The Right Time -Gal. 4:4

"Matt. 2:182 After Jesus was born in Bethlehem Herod The Great in Judea, during the time of King Herod, Magi from the east came to Jerusalem 2 and asked, "Where is the one who has been born king of the Jews? We saw his star in the east and have come to worship him."