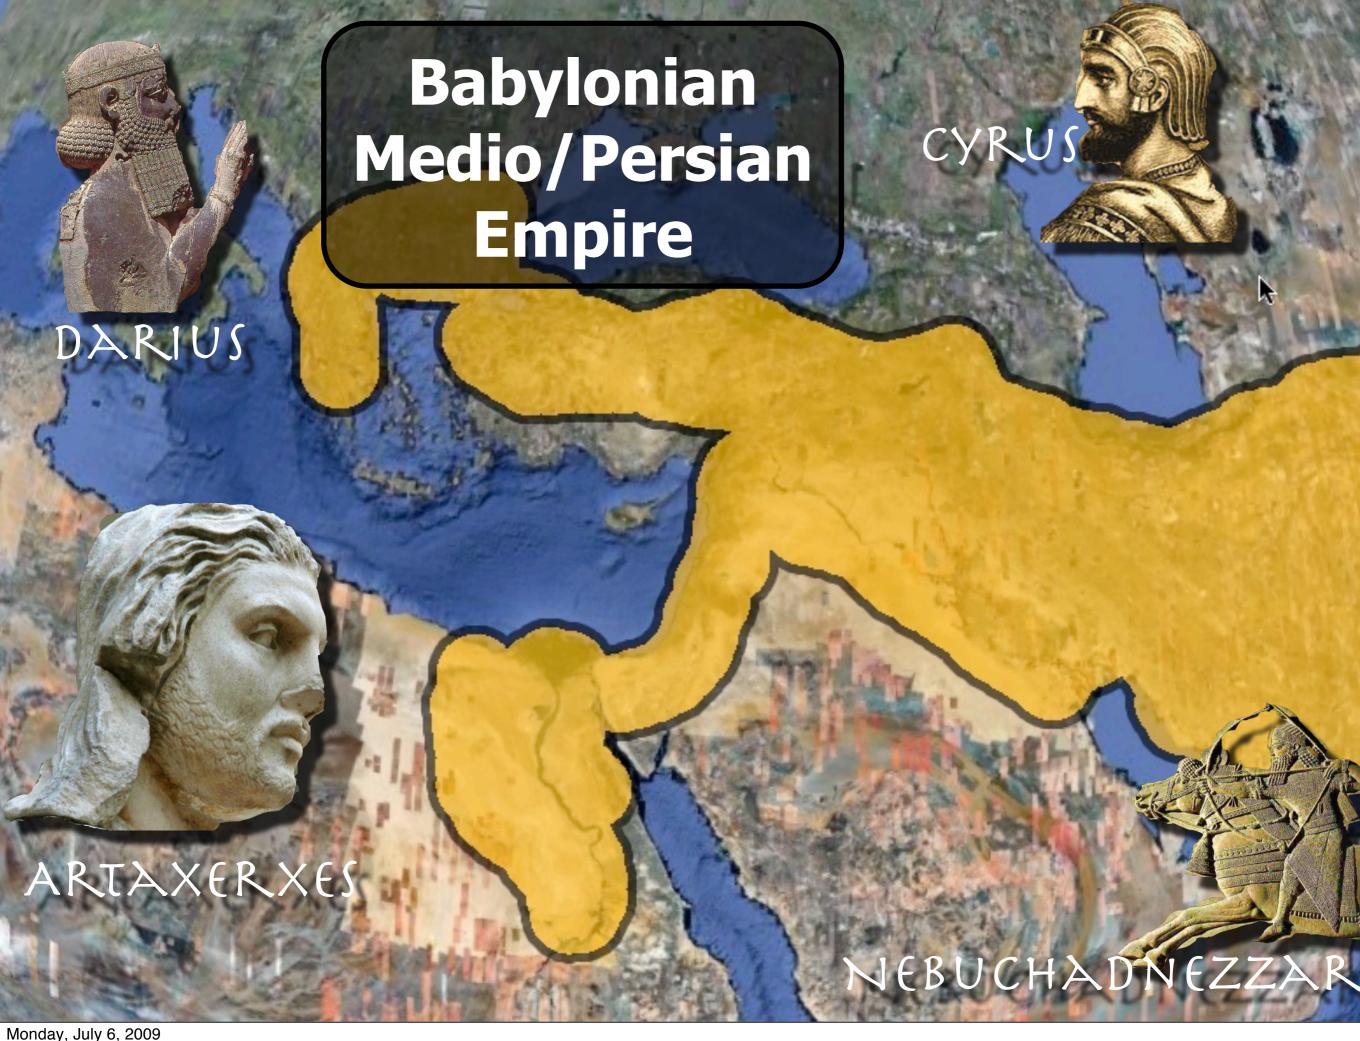

1. It really does, "All Belong to God"

Gal. 4:4 "But when the time had fully come, God sent his Son"

2. Who can help?

2. Who can help?
Not the Empire!

John 18:36 Jesus said, "My kingdom is not of this world.