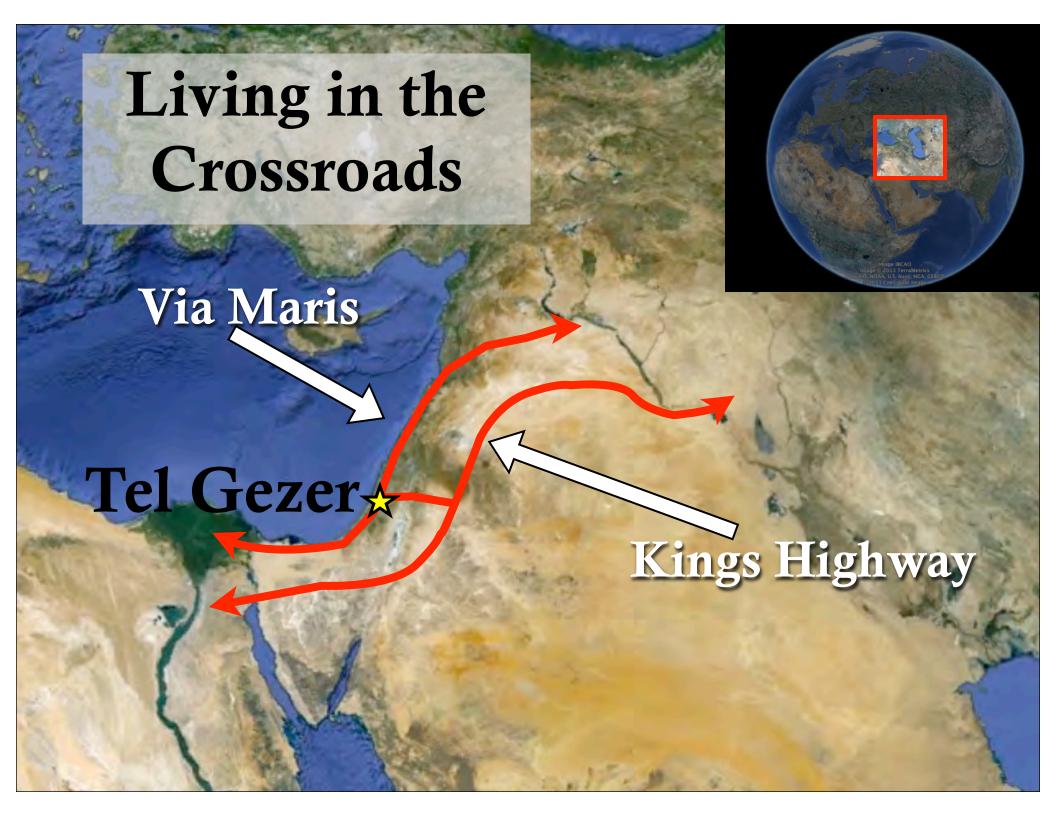

Year in Peule



## Nick Stewart









### Sr. High & Jr. High Ministries



## 40 + STUDENTS





# BATTLE OF THE PROPHETS

ELIJAH

VS

450 PROPHETS OF BAAL **M**OUNT **C**ARMEL

NOVEMBER 860 BC



13"You are the salt of the earth. But if the salt loses its saltiness, how can it be made salty again? It is no longer good for anything, except to be thrown out and trampled underfoot.

14"You are the light of the world. A town built on a hill cannot be hidden. 15 Neither do people light a lamp and put it under a bowl. Instead they put it on its stand, and it gives light to everyone in the house. 16 In the same way, let your light shine before others, that they may see your good deeds and glorify your Father in heaven. -Matthew 5:13-16

2014 Predictions































All the colors of life

1. Take an honest look at your life and your commitment to God.





through this series.





SIERRA COMMUNITY CHURCH 7/28/13



The story of the King... who came to serve.



### A