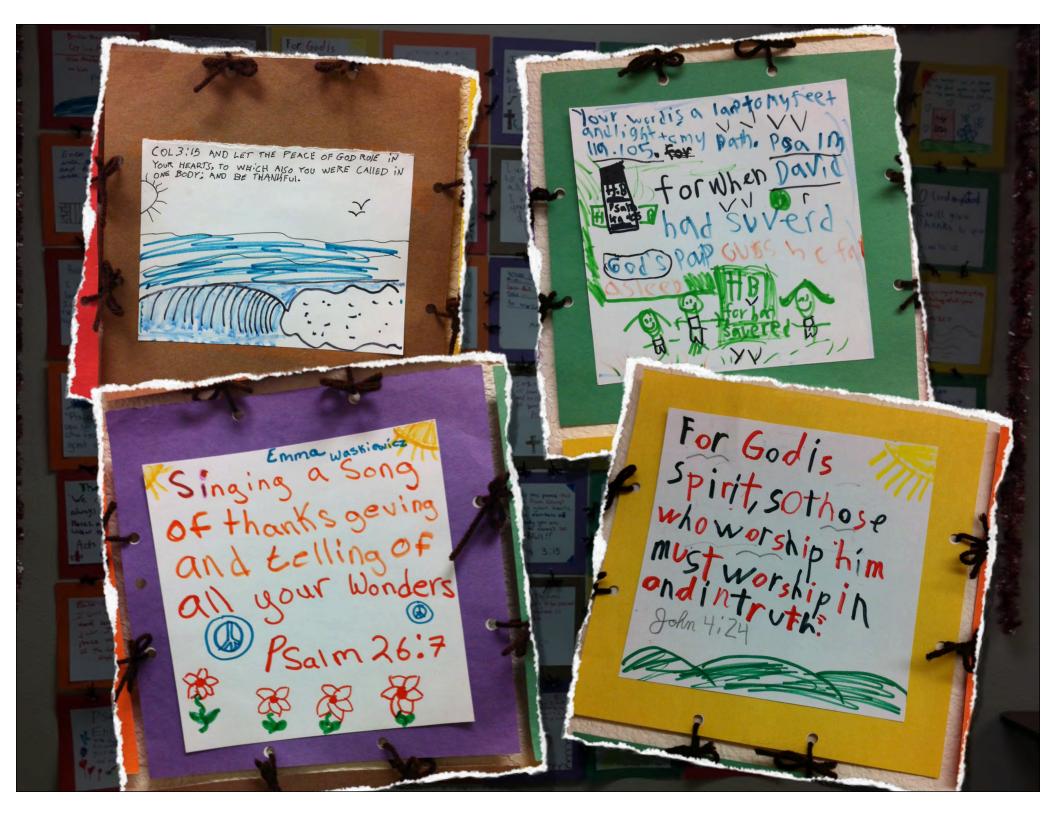

Year in Peule



## Nick Stewart









### Sr. High & Jr. High Ministries



## 40 + STUDENTS





# BATTLE OF THE PROPHETS

ELIJAH

VS

450 PROPHETS OF BAAL **M**OUNT **C**ARMEL

NOVEMBER 860 BC



13"You are the salt of the earth. But if the salt loses its saltiness, how can it be made salty again? It is no longer good for anything, except to be thrown out and trampled underfoot.

14"You are the light of the world. A town built on a hill cannot be hidden. 15 Neither do people light a lamp and put it under a bowl. Instead they put it on its stand, and it gives light to everyone in the house. 16 In the same way, let your light shine before others, that they may see your good deeds and glorify your Father in heaven. -Matthew 5:13-16

2014 Predictions































All the colors of life

1. Take an honest look