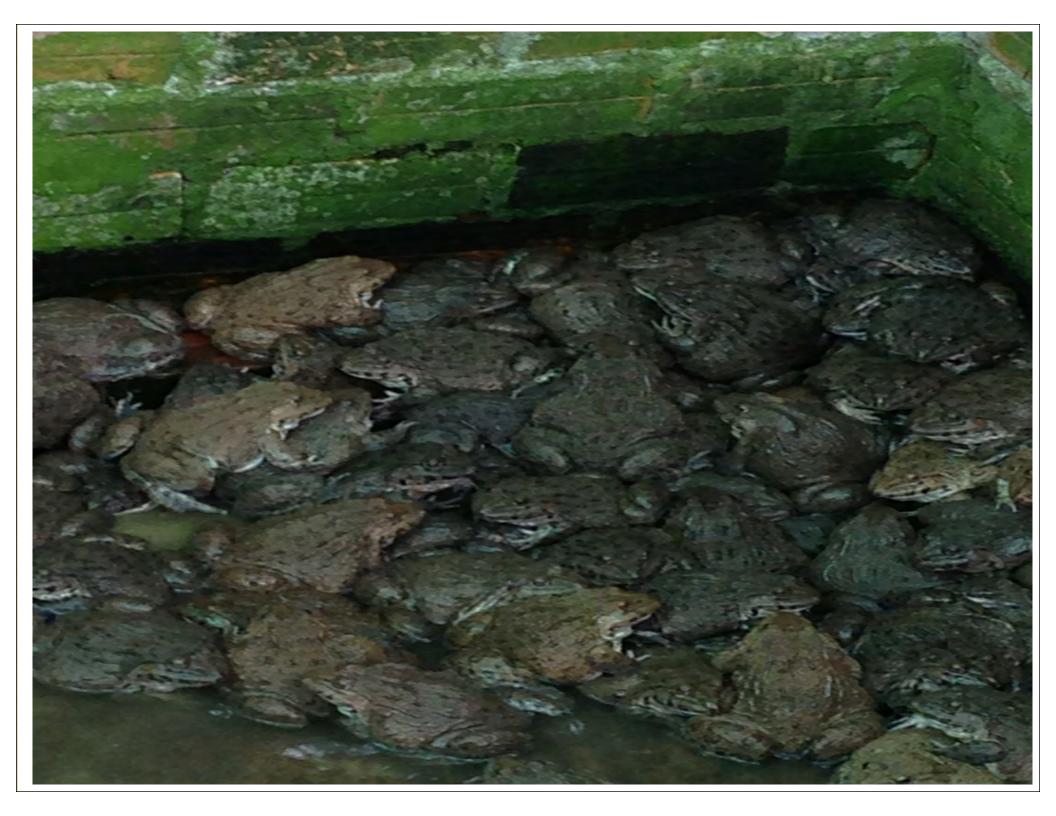

honored by all, and the marriage bed kept pure, for God will judge the adulterer and all the sexually immoral."

Hebrews 13:4





One Woman

Jesus: "From the beginning, the Creator made male and female. This is the reason a man is to leave his father and mother and be united to his wife, and the two become one flesh. They are no longer two, but one. Therefore what God has joined together, let no one separate." Matthew 19:4-6





# HOW CAN I LIVE WITH UNCOMMON COURAGE?

# I need to accept God's Word as MY AUTHORITY

There is a way that appears to be right, but in the end it leads to death.

Proverbs 14:12

Proverbs 16:25

Aaron, Nancy, Manuel, Karina Palmatier

Serving as
International
Ministry Director
with Missions
Door



#### Nicaragua farm

















#### Cambodia frog farm





Does not taste like chicken!





### Bahamas tilapia farm